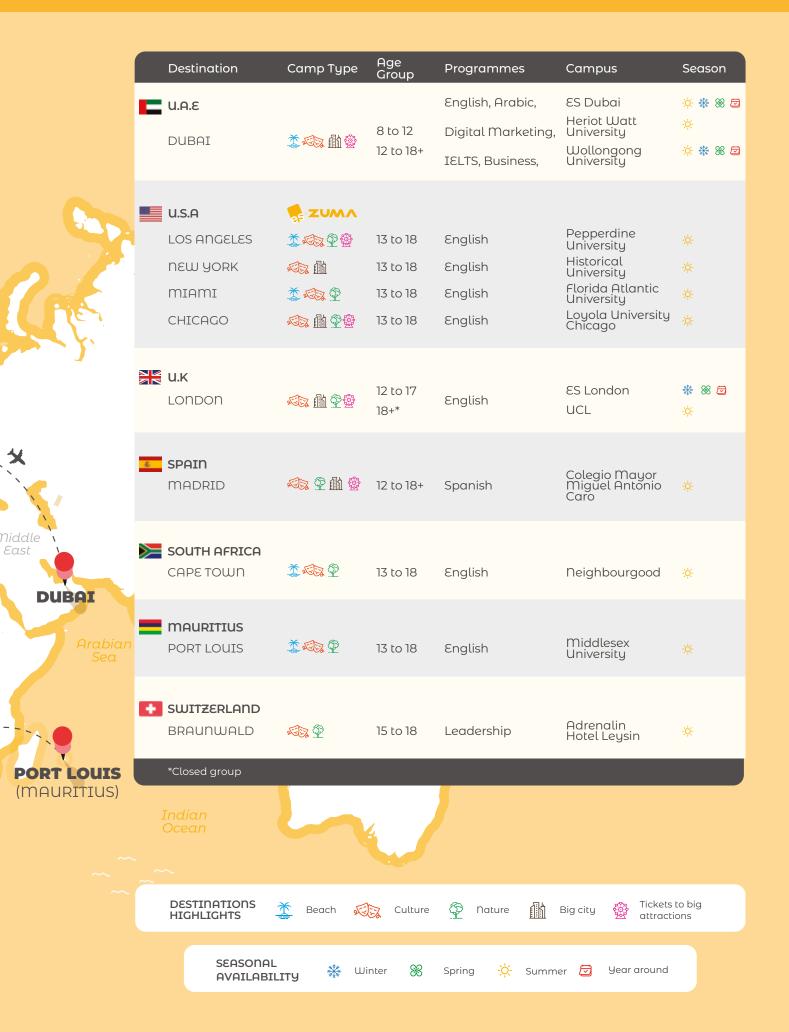

### **DESTINATIONS**

|       | ntry         |                                             |     |      |  |  |
|-------|--------------|---------------------------------------------|-----|------|--|--|
|       | u.a.ε        | Dubai                                       |     |      |  |  |
|       | u.s.a        | Los Angeles<br>New York<br>Miami<br>Chicago |     |      |  |  |
|       | u.ĸ          | London                                      |     |      |  |  |
| 搬     | Spain        | Madrid                                      |     |      |  |  |
| $\gg$ | South Africa | Cape Town                                   |     |      |  |  |
|       | Mauritius    | Port Louis                                  |     |      |  |  |
| +     | Switzerland  | Braunwald                                   |     |      |  |  |
| •     | Japan        | Tokyo                                       | Con | ning |  |  |
| *)    | China        | Hong Kong                                   | Con | ning |  |  |